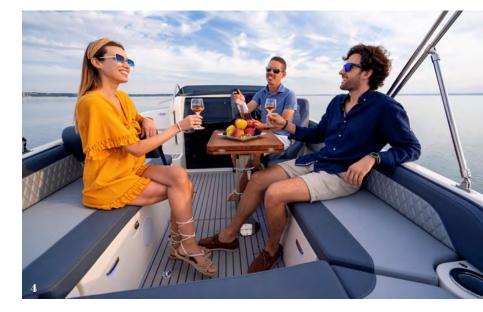

Grab the E-spirit 730's ergonomic, adjustable steering wheel and let the boat's effortless speed, lithium-charged acceleration and finely tuned, precise handling amaze you.

Designed specifically for electric cruising, the new generation of planing hull offers the whole family a fun-filled experience, as the high cruising speeds achieved with low energy consumption open up new horizons for family trips. Whether you want to enjoy the activities and gastronomic events available from the lakeside marinas or go wakeboarding or tubing, you and your family can experience an unrivalled sense of comfort, sportiness and elegance on board the E-spirit 730.

# INNOVATIVE SOLUTIONS

- 1. In keeping with the minimalist design, the dashboard is dominated by a 7-inch intuitive display.
- 2. Huge bathing platform with spacious built-in fender storage for the spa experience.
- **3.** The 3-position backrest can be adjusted to different positions for a comfortable rest.
- **4.** Even a large group of friends can picnic comfortably in the cockpit.
- **5.** The cockpit can be converted into a double berth in no time.