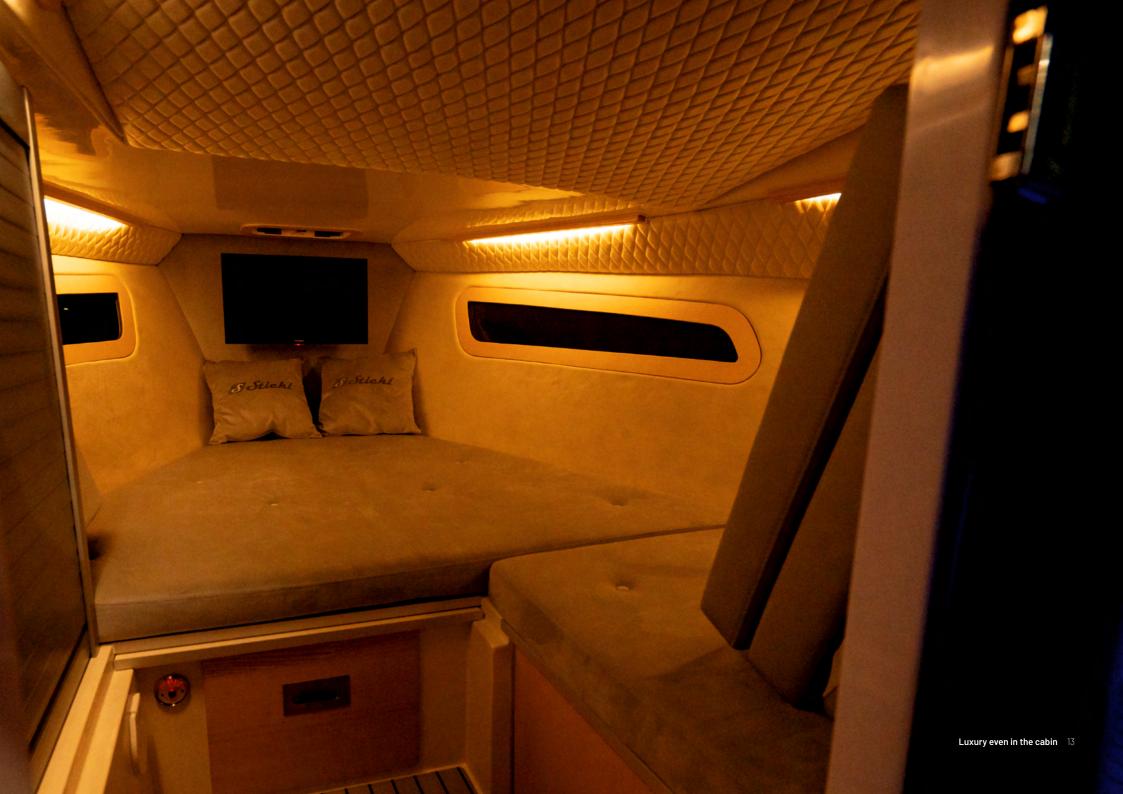

# LUXURY EVEN IN THE CABIN

- 1. The comfort of the cabin, which sleeps up to 2 people, is ensured by a double bed, a 24" TV, a lockable storage cupboard and diamond-quilted wall panelling.
- 2. The bed extension that can be pulled out from its hiding place converts the berth into a comfortable double bed.
- **3.** The well-ventilated cabin with opening windows can be installed even with a hidden chemical toilet.