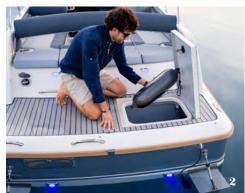

# INNOVATIVE SOLUTIONS

- 1. In keeping with the minimalist design, the dashboard is dominated by a 7-inch intuitive display.
- 2. Huge bathing platform with spacious built-in fender storage for the spa experience.
- **3.** The 3-position backrest can be adjusted to different positions for a comfortable rest.
- **4.** Even a large group of friends can picnic comfortably in the cockpit.
- **5.** The cockpit can be converted into a double berth in no time.

There is also huge storage space under the cockpit.

Turn the stern bench of your electric Stickl boat into a really comfortable place to sit with the superbly practical 3-position roll bar!

The wide steps give you safe access to the foredeck.