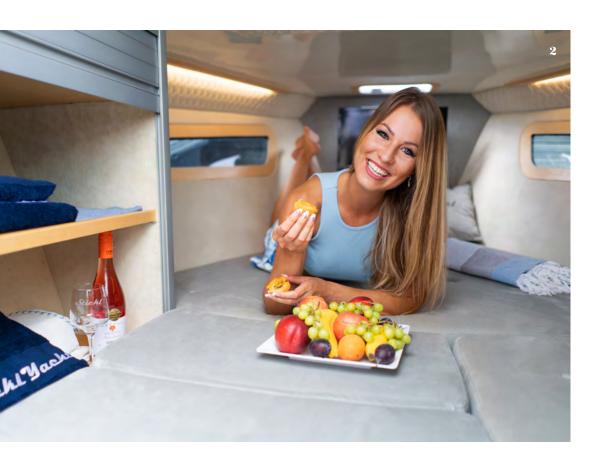

# LUXURY EVEN IN THE CABIN

- 1. The comfort of the cabin, which sleeps up to 2 people, is ensured by a double bed, a 24" TV, a lockable storage cupboard and diamond-quilted wall panelling.
- 2. The bed extension that can be pulled out from its hiding place converts the berth into a comfortable double bed.
- **3.** The well-ventilated cabin with opening windows can be installed even with a hidden chemical toilet.