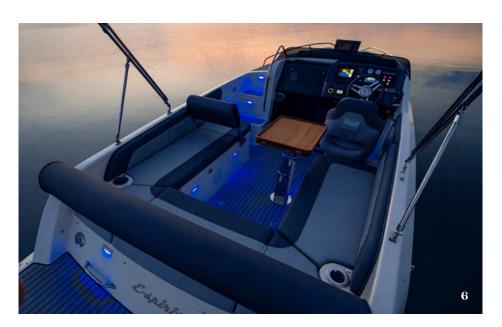

# INNOVATIVE SOLUTIONS

- 1. In keeping with the minimalist design, the dashboard is dominated by a 7-inch intuitive display.
- 2. Huge bathing platform with spacious built-in fender storage for the spa experience.
- **3.** The 3-position backrest can be adjusted to different positions for a comfortable rest.
- **4.** Even a large group of friends can picnic comfortably in the cockpit.
- **5.** The cockpit can be converted into a double berth in no time.

There is also huge storage space under the cockpit.

Turn the stern bench of your electric Stickl boat into a really comfortable place to sit with the superbly practical 3-position roll bar!

The wide steps give you safe access to the foredeck.