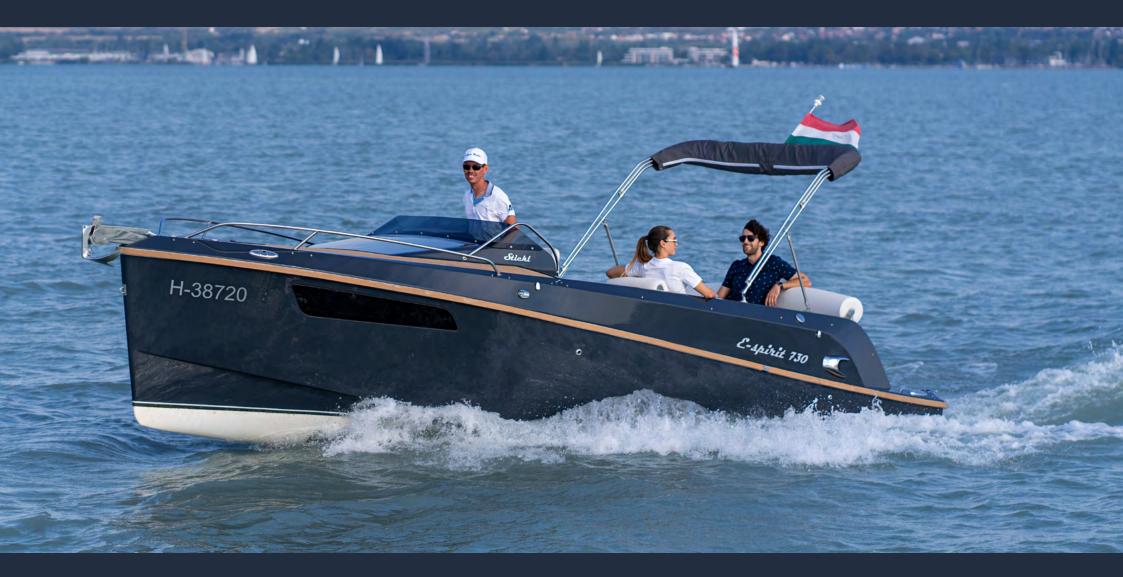

# Stickl Yachts

E-spirit 730

NEW GENERATION OF ELECTRIC BOATS

# E-spirit 730

# NEW GENERATION OF ELECTRIC BOATS

We've taken the well-proven electric boat planing hull, combined outstanding performance with a spacious cockpit and moulded it into an extravagant design. The refined elegance is complemented by a rich list of standard equipment.