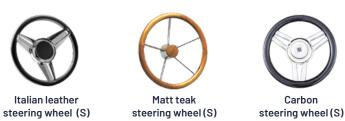

feedback to create an atmosphere of comfort and elegance for you and your guests on board.









- 1. Elegant sink hidden in the stairs with 44-litre built-in fresh water tank.
- 2. Bar cabinet with two sets of glasses: elegant looks for any occasion.
- **3.** Easy-to-use 30-litre fridge with drawers, adjustable drawer separator and digital temperature display.
- **4.** Beverage coolers: the 3 built-in beverage coolers can be switched individually and keep 0.33 I cans cold even after opening.
- **5.** The recessed shower is ready for use in a flash.
- **6.** Teak or ash cockpit table that can be transformed into a double berth in no time.



# AVAILABLE COLOURS

### HULL



### EXTERIOR UPHOLSTERY FABRIC



## DECKING



### INDOOR UPHOLSTERY FABRIC



### COVER



### STEERING WHEEL







# Stickl Yachts

Stickl Yachts Kft. H-2484 Gárdony-Agárd, Chernel I. u. 56/c. www.sticklhoats.com

For more information visit our website!



This publication contains data and information in accordance with our best knowledge at the time of publishing. Since continuous improvement is a core principle at Stickl Yachts, we reserve the right to change specifications.

All details information provided in this publication is for information purposes only and does not constitute an offer. All data is provided for information purposes only, and is subject to the engine/battery capacity selected.