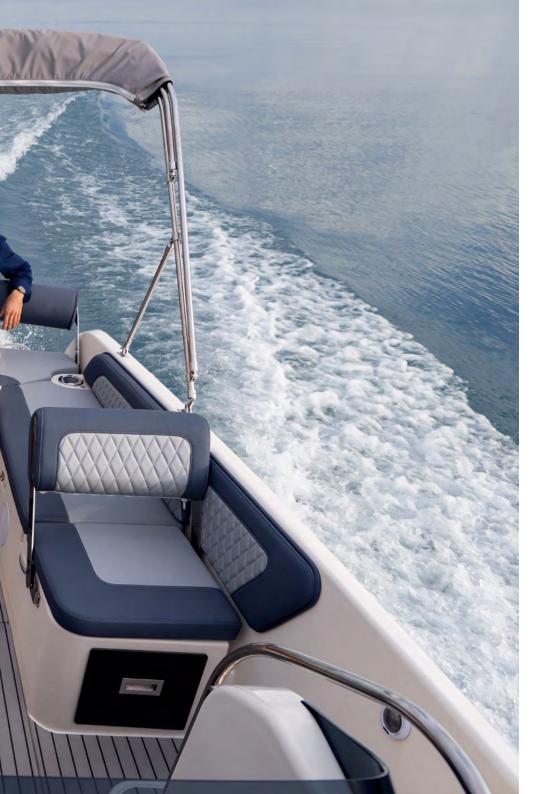

There is also huge storage space under the cockpit.

Turn the stern bench of your electric Stickl boat into a really comfortable place to sit with the superbly practical 3-position roll bar!

The wide steps give you safe access to the foredeck.