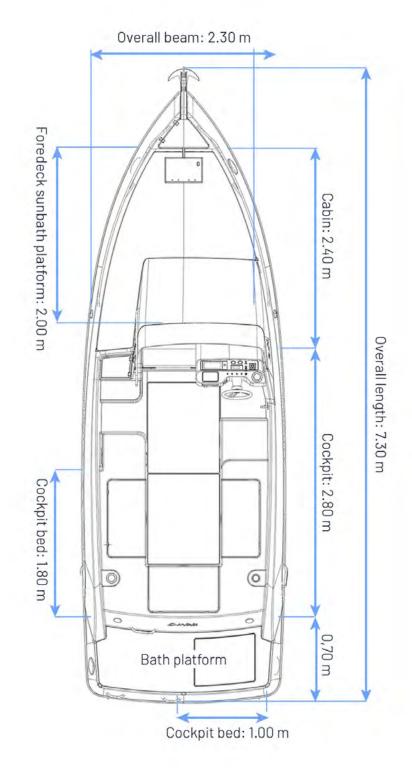

# SPECIFICATIONS

| Overall length:     | 7,30 m                                                            |
|---------------------|-------------------------------------------------------------------|
| Waterline length:   | 6,70 m                                                            |
| Maximum beam:       | 2,30 m                                                            |
| Waterline beam:     | 2,15 m                                                            |
| Depth:              | 1,35 m                                                            |
| Maximum draft:      | 0,65 m                                                            |
| Kerb weight:        | 1.250 kg<                                                         |
| Motor power:        | 10 – 19 kW (underwater motor)<br>40 – 125 kW (direct drive motor) |
| Passenger capacity: | 9                                                                 |
| CE-class:           | C (wave height up to 2 metres)                                    |