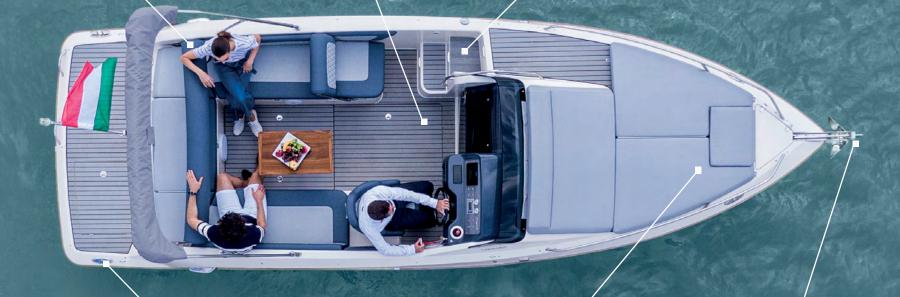

# INNOVATIVE SOLUTIONS

- 1. In keeping with the minimalist design, the dashboard is dominated by a 7-inch intuitive display.
- 2. Huge bathing platform with spacious built-in fender storage for the spa experience.
- **3.** The 3-position backrest can be adjusted to different positions for a comfortable rest.
- **4.** Even a large group of friends can picnic comfortably in the cockpit.
- **5.** The cockpit can be converted into a double berth in no time.