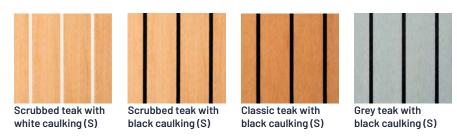

ccessories for your Stickl boat, developed on the basis of customer feedback to create an atmosphere of comfort and elegance for you and your guests on board.









- 1. Elegant sink hidden in the stairs with 44-litre built-in fresh water tank.
- 2. Bar cabinet with two sets of glasses: elegant looks for any occasion.
- **3.** Easy-to-use 30-litre fridge with drawers, adjustable drawer separator and digital temperature display.
- **4.** Beverage coolers: the 3 built-in beverage coolers can be switched individually and keep 0.33 I cans cold even after opening.
- **5.** The recessed shower is ready for use in a flash.
- **6.** Teak or ash cockpit table that can be transformed into a double berth in no time.



# AVAILABLE COLOURS

### HULL



### EXTERIOR UPHOLSTERY FABRIC



## DECKING



### INDOOR UPHOLSTERY FABRIC



### COVER



### STEERING WHEEL







# Stickl Yachts

Stickl Yachts Kft. H-2484 Gárdony-Agárd, Chernel I. u. 56/c. www.sticklhoats.com

For more information visit our website!



This publication contains data and information in accordance with our best knowledge at the time of publishing. Since continuous improvement is a core principle at Stickl Yachts, we reserve the right to change specifications.

All details information provided in this publication is for information purposes only and does not constitute an offer. All data is provided for information purposes only, and is subject to the engine/battery capacity selected.