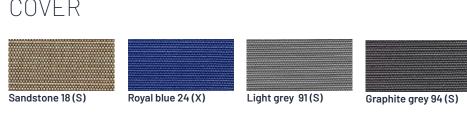

the basis of customer feedback to create an atmosphere of comfort and elegance for you and your guests on board.









- 1. Elegant sink hidden in the stairs with 44-litre built-in fresh water tank.
- 2. Bar cabinet with two sets of glasses: elegant looks for any occasion.
- **3.** Easy-to-use 30-litre fridge with drawers, adjustable drawer separator and digital temperature display.
- **4.** Beverage coolers: the 3 built-in beverage coolers can be switched individually and keep 0.33 I cans cold even after opening.
- **5.** The recessed shower is ready for use in a flash.
- **6.** Teak or ash cockpit table that can be transformed into a double berth in no time.



# AVAILABLE COLOURS

### HULL



### EXTERIOR UPHOLSTERY FABRIC



## DECKING



### INDOOR UPHOLSTERY FABRIC



### COVER



### STEERING WHEEL







# Stickl Yachts

Stickl Yachts Kft. H-2484 Gárdony-Agárd, Chernel I. u. 56/c. www.sticklhoats.com

For more information visit our website!



This publication contains data and information in accordance with our best knowledge at the time of publishing. Since continuous improvement is a core principle at Stickl Yachts, we reserve the right to change specifications.

All details information provided in this publication is for information purposes only and does not constitute an offer. All data is provided for information purposes only, and is subject to the engine/battery capacity selected.