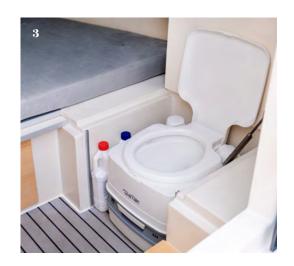

# LUXURY EVEN IN THE CABIN

- 1. The comfort of the cabin, which sleeps up to 2 people, is ensured by a double bed, a 24" TV, a lockable storage cupboard and diamond-quilted wall panelling.
- 2. The bed extension that can be pulled out from its hiding place converts the berth into a comfortable double bed.
- **3.** The well-ventilated cabin with opening windows can be installed even with a hidden chemical toilet.