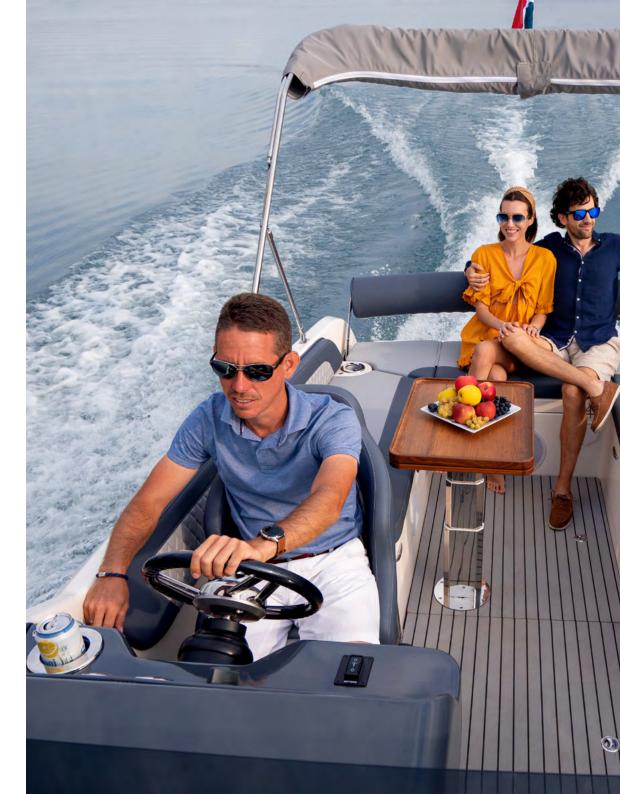

# INNOVATIVE, SPORTY, EXCLUSIVE

Like the rest of the boat, the command centre has been reconsidered and all mediocre solutions have been banished.

The sporty captain's bucket seat is positioned high above the waterline, offering a safe view on all sides, and the user-friendly digital dashboard, equipped with premium tools, has been fitted with useful accessories such as a wireless phone charger, a handy drinks cooler and a document and key holder compartment.

Grab the E-spirit 730's ergonomic, adjustable steering wheel and let the boat's effortless speed, lithium-charged acceleration and finely tuned, precise handling amaze you.

Designed specifically for electric cruising, the new generation of planing hull offers the whole family a fun-filled experience, as the high cruising speeds achieved with low energy consumption open up new horizons for family trips. Whether you want to enjoy the activities and gastronomic events available from the lakeside marinas or go wakeboarding or tubing, you and your family can experience an unrivalled sense of comfort, sportiness and elegance on board the E-spirit 730.