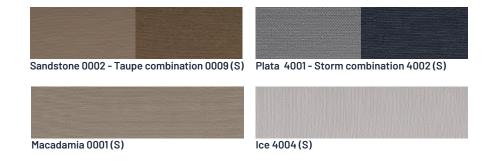

logo branded accessories for your Stickl boat, developed on the basis of customer feedback to create an atmosphere of comfort and elegance for you and your guests on board.









- 1. Elegant sink hidden in the stairs with 44-litre built-in fresh water tank.
- 2. Bar cabinet with two sets of glasses: elegant looks for any occasion.
- **3.** Easy-to-use 30-litre fridge with drawers, adjustable drawer separator and digital temperature display.
- **4.** Beverage coolers: the 3 built-in beverage coolers can be switched individually and keep 0.33 I cans cold even after opening.
- **5.** The recessed shower is ready for use in a flash.
- **6.** Teak or ash cockpit table that can be transformed into a double berth in no time.



# AVAILABLE COLOURS

### HULL



### EXTERIOR UPHOLSTERY FABRIC



## DECKING



### INDOOR UPHOLSTERY FABRIC



### COVER



### STEERING WHEEL







# Stickl Yachts

Stickl Yachts Kft. H-2484 Gárdony-Agárd, Chernel I. u. 56/c. www.sticklhoats.com

For more information visit our website!



This publication contains data and information in accordance with our best knowledge at the time of publishing. Since continuous improvement is a core principle at Stickl Yachts, we reserve the right to change specifications.

All details information provided in this publication is for information purposes only and does not constitute an offer. All data is provided for information purposes only, and is subject to the engine/battery capacity selected.