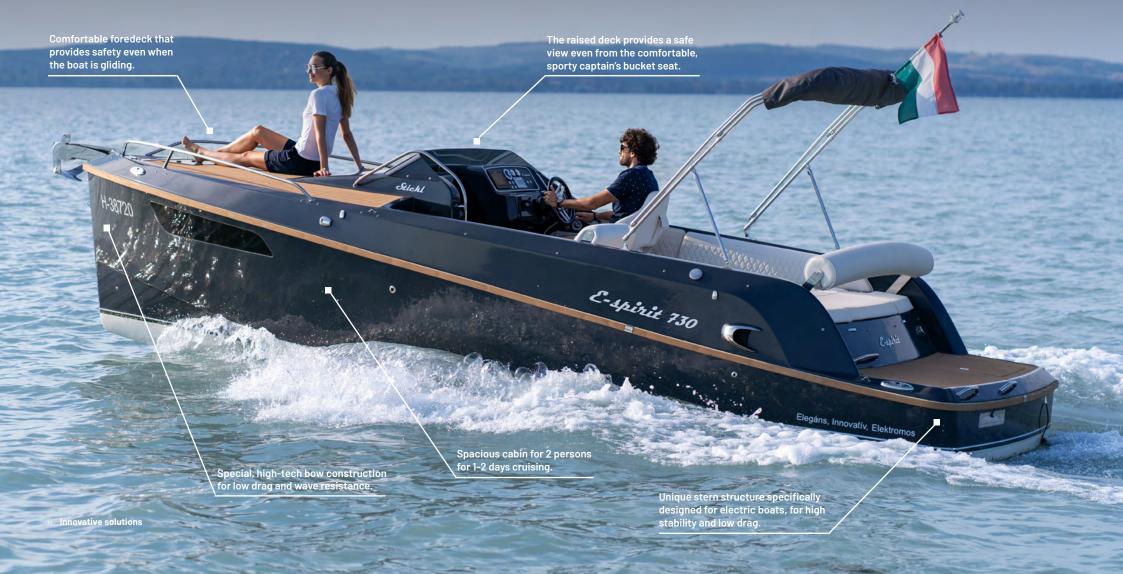

### STYLE CREATOR

E-spirit has a bold look and impressive, forward-looking style. Fascinate yourself with the exciting contours and premium design of this boat and enjoy the unique cruising performance coupled with an outstanding range!

## IN TOP FORM

Applying the vacuum infusion manufacturing technology used in racing, we have reduced the hull weight by nearly half, so the stability of the flat bottom is accompanied by an impressive cruising performance. The electric boat's improved hull shape doesn't shrink, yet generates even less drag than before when cruising. The wide stern also provides exceptional stability and a uniquely comfortable cockpit, which is quite rare for an electric boat.

# INNOVATIVE, SPORTY, EXCLUSIVE

Like the rest of the boat, the command centre has been reconsidered and all mediocre solutions have been banished.

The sporty captain's bucket seat is positioned high above the waterline, offering a safe view on all sides, and the user-friendly digital dashboard, equipped with premium tools, has been fitted with useful accessories such as a wireless phone charger, a handy drinks cooler and a document and key holder compartment.

There is also huge storage space under the cockpit.

Turn the stern bench of your electric Stickl boat into a really comfortable place to sit with the superbly practical 3-position roll bar!

The wide steps give you safe access to the foredeck.