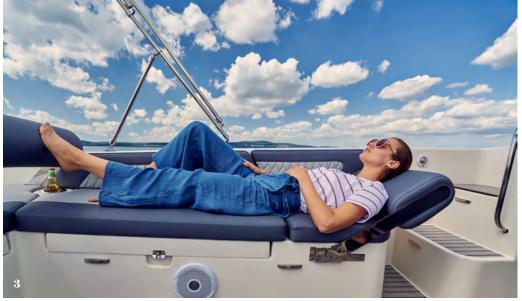

# INNOVATIVE SOLUTIONS

- 1. In keeping with the minimalist design, the dashboard is dominated by a 7-inch intuitive display.
- 2. Huge bathing platform with spacious built-in fender storage for the spa experience.
- **3.** The 3-position backrest can be adjusted to different positions for a comfortable rest.
- **4.** Even a large group of friends can picnic comfortably in the cockpit.
- **5.** The cockpit can be converted into a double berth in no time.