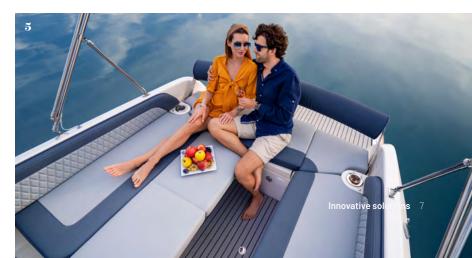

# INNOVATIVE, SPORTY, EXCLUSIVE

Like the rest of the boat, the command centre has been reconsidered and all mediocre solutions have been banished.

The sporty captain's bucket seat is positioned high above the waterline, offering a safe view on all sides, and the user-friendly digital dashboard, equipped with premium tools, has been fitted with useful accessories such as a wireless phone charger, a handy drinks cooler and a document and key holder compartment.

# INNOVATIVE SOLUTIONS

- 1. In keeping with the minimalist design, the dashboard is dominated by a 7-inch intuitive display.
- 2. Huge bathing platform with spacious built-in fender storage for the spa experience.
- **3.** The 3-position backrest can be adjusted to different positions for a comfortable rest.
- **4.** Even a large group of friends can picnic comfortably in the cockpit.
- **5.** The cockpit can be converted into a double berth in no time.