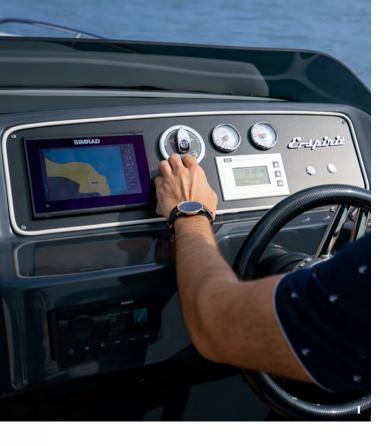

# INNOVATIVE, SPORTY, EXCLUSIVE

Like the rest of the boat, the command centre has been reconsidered and all mediocre solutions have been banished.

The sporty captain's bucket seat is positioned high above the waterline, offering a safe view on all sides, and the user-friendly digital dashboard, equipped with premium tools, has been fitted with useful accessories such as a wireless phone charger, a handy drinks cooler and a document and key holder compartment.

# INNOVATIVE SOLUTIONS

- 1. In keeping with the minimalist design, the dashboard is dominated by a 7-inch intuitive display.
- 2. Huge bathing platform with spacious built-in fender storage for the spa experience.
- **3.** The 3-position backrest can be adjusted to different positions for a comfortable rest.
- **4.** Even a large group of friends can picnic comfortably in the cockpit.
- **5.** The cockpit can be converted into a double berth in no time.