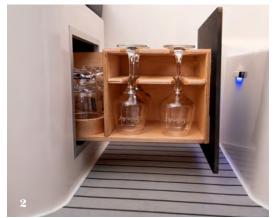

- 1. Elegant sink hidden in the stairs with 44-litre built-in fresh water tank.
- 2. Bar cabinet with two sets of glasses: elegant looks for any occasion.
- **3.** Easy-to-use 30-litre fridge with drawers, adjustable drawer separator and digital temperature display.
- **4.** Beverage coolers: the 3 built-in beverage coolers can be switched individually and keep 0.33 I cans cold even after opening.
- **5.** The recessed shower is ready for use in a flash.
- **6.** Teak or ash cockpit table that can be transformed into a double berth in no time.