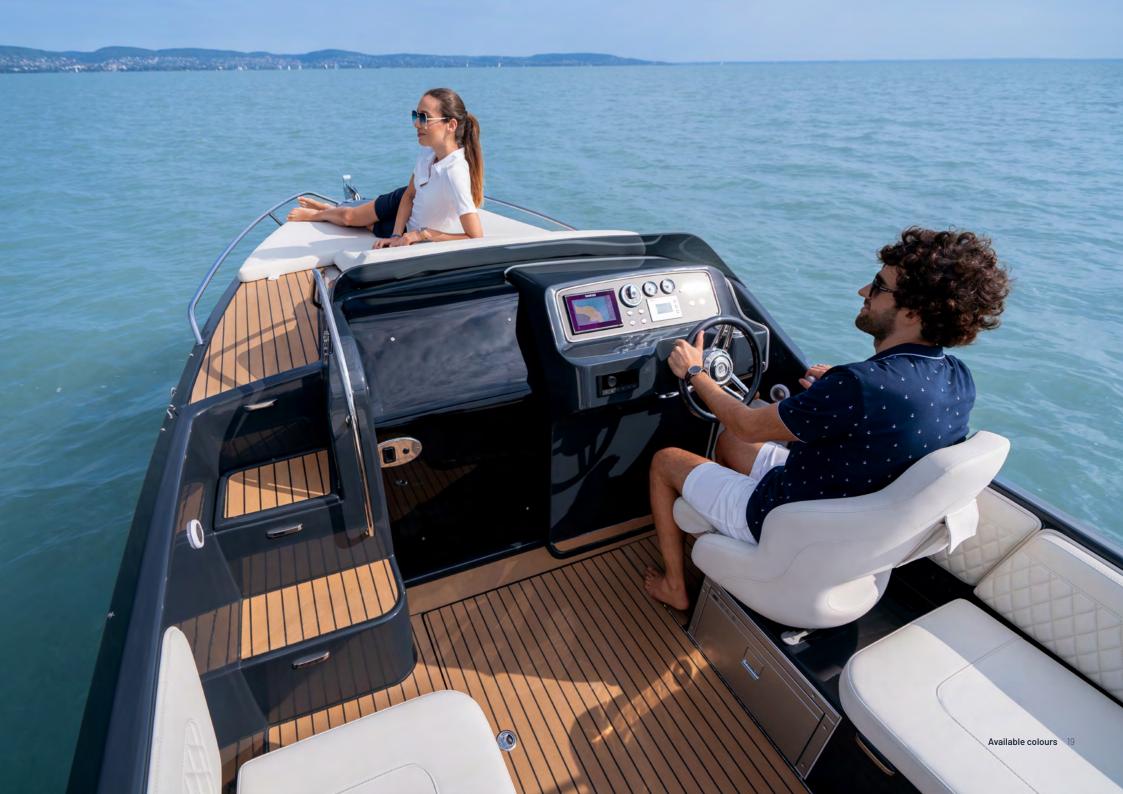

# INNOVATIVE, SPORTY, EXCLUSIVE

Like the rest of the boat, the command centre has been reconsidered and all mediocre solutions have been banished.

The sporty captain's bucket seat is positioned high above the waterline, offering a safe view on all sides, and the user-friendly digital dashboard, equipped with premium tools, has been fitted with useful accessories such as a wireless phone charger, a handy drinks cooler and a document and key holder compartment.

Grab the E-spirit 730's ergonomic, adjustable steering wheel and let the boat's effortless speed, lithium-charged acceleration and finely tuned, precise handling amaze you.

Designed specifically for electric cruising, the new generation of planing hull offers the whole family a fun-filled experience, as the high cruising speeds achieved with low energy consumption open up new horizons for family trips. Whether you want to enjoy the activities and gastronomic events available from the lakeside marinas or go wakeboarding or tubing, you and your family can experience an unrivalled sense of comfort, sportiness and elegance on board the E-spirit 730.

# INNOVATIVE SOLUTIONS

- 1. In keeping with the minimalist design, the dashboard is dominated by a 7-inch intuitive display.
- 2. Huge bathing platform with spacious built-in fender storage for the spa experience.
- **3.** The 3-position backrest can be adjusted to different positions for a comfortable rest.
- **4.** Even a large group of friends can picnic comfortably in the cockpit.
- **5.** The cockpit can be converted into a double berth in no time.