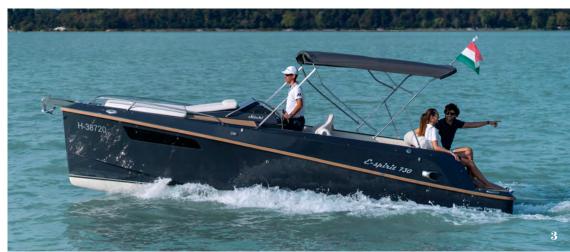

## IN TOP FORM

Applying the vacuum infusion manufacturing technology used in racing, we have reduced the hull weight by nearly half, so the stability of the flat bottom is accompanied by an impressive cruising performance. The electric boat's improved hull shape doesn't shrink, yet generates even less drag than before when cruising. The wide stern also provides exceptional stability and a uniquely comfortable cockpit, which is quite rare for an electric boat.

Grab the E-spirit 730's ergonomic, adjustable steering wheel and let the boat's effortless speed, lithium-charged acceleration and finely tuned, precise handling amaze you.

Designed specifically for electric cruising, the new generation of planing hull offers the whole family a fun-filled experience, as the high cruising speeds achieved with low energy consumption open up new horizons for family trips. Whether you want to enjoy the activities and gastronomic events available from the lakeside marinas or go wakeboarding or tubing, you and your family can experience an unrivalled sense of comfort, sportiness and elegance on board the E-spirit 730.