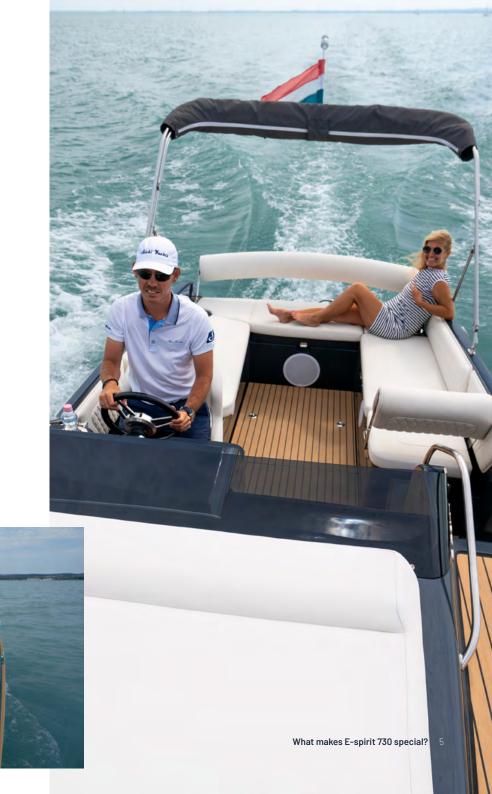

# INNOVATIVE, SPORTY, EXCLUSIVE

Like the rest of the boat, the command centre has been reconsidered and all mediocre solutions have been banished.

The sporty captain's bucket seat is positioned high above the waterline, offering a safe view on all sides, and the user-friendly digital dashboard, equipped with premium tools, has been fitted with useful accessories such as a wireless phone charger, a handy drinks cooler and a document and key holder compartment.

Grab the E-spirit 730's ergonomic, adjustable steering wheel and let the boat's effortless speed, lithium-charged acceleration and finely tuned, precise handling amaze you.

Designed specifically for electric cruising, the new generation of planing hull offers the whole family a fun-filled experience, as the high cruising speeds achieved with low energy consumption open up new horizons for family trips. Whether you want to enjoy the activities and gastronomic events available from the lakeside marinas or go wakeboarding or tubing, you and your family can experience an unrivalled sense of comfort, sportiness and elegance on board the E-spirit 730.